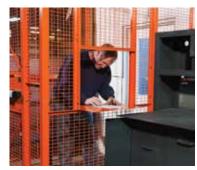

# DRIVER CAGE

## PROTECT VISITORS

Keep your facility safe & secure with a WireCrafters Driver Cage. Ideal for Distribution Centers, Factory Floors, Shipping & Receiving Docks and anywhere else where you need to keep visitors from wandering around your facility.

## **INCREASE SECURITY**

Partition walls made of wire mesh surround building entry doors, holding truck drivers in a defined area until met by company personnel. The wire partitions open but secure design gives you control without the need for additional lighting, HVAC or sprinkler systems.