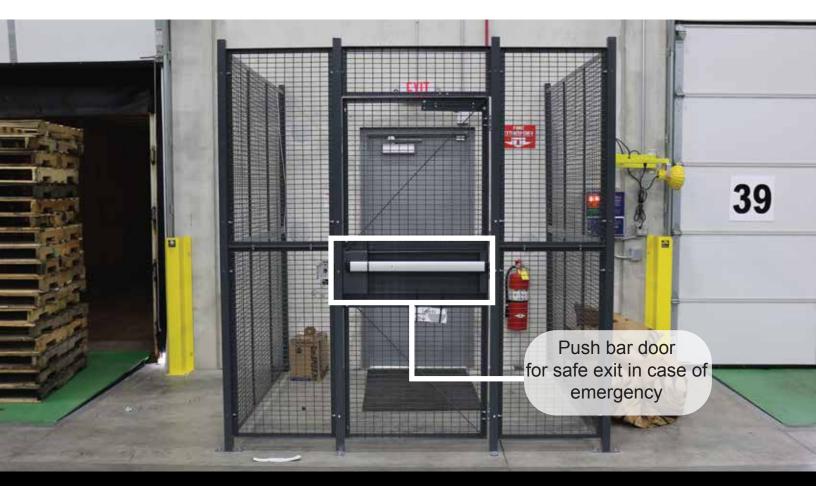

# DRIVER CAGE

## PROTECT VISITORS

Keep your facility safe & secure with a WireCrafters Driver Cage. Ideal for Distribution Centers, Factory Floors, Shipping & Receiving Docks and anywhere else where you need to keep visitors from wandering around your facility.

## **INCREASE SECURITY**

Partition walls made of wire mesh surround building entry doors, holding truck drivers in a defined area until met by company personnel. The wire partitions open but secure design gives you control without the need for additional lighting, HVAC or sprinkler systems.